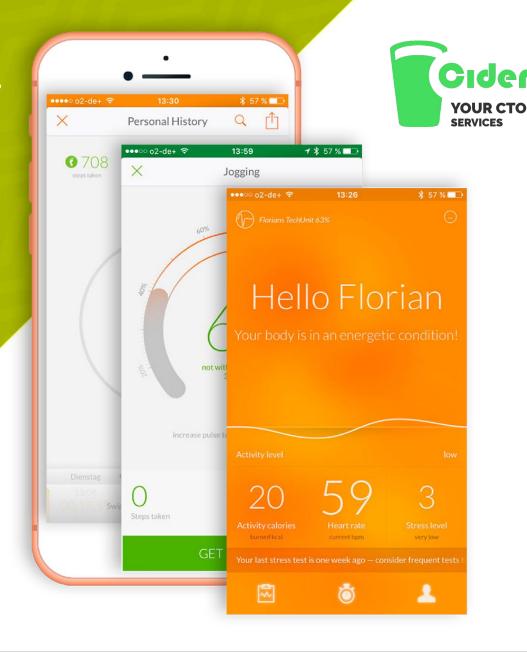

**uActive** provides a complete overview of your daily activity and measures the effectiveness of your workout.

The goal was to create an iOS app that consolidates information from all of the popular trackers such as pedometer, smart watches, and sports bracelets. It tracks the dynamics of physical activity and individual indicators to provide a fuller picture of your workout effectiveness. The app also generates a PDF report that can be easily shared.