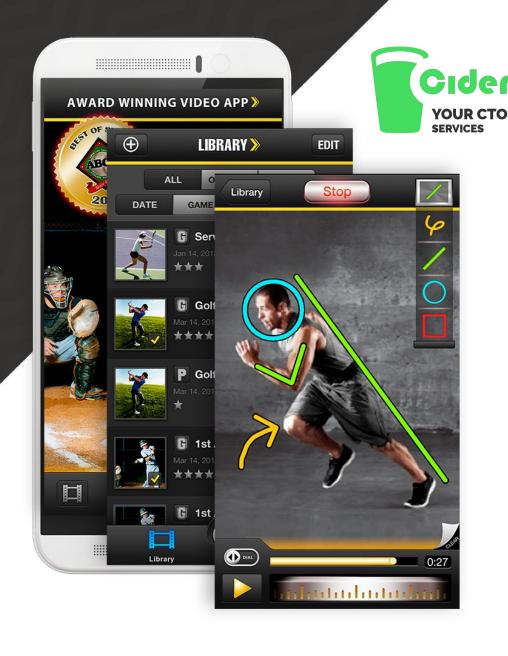

SKLZ Cam is the video coaching app, that delivers professional sports video analysis to your device

The goal was to create a mobile app that in a few easy steps allows to record athletic movements for coaches, trainers or others to analyze and send back with their recorded drawings and comments.

Our patent-pending side-by-side comparison allows to adjust slow motion frames to pinpoint exact differences between two similar videos.

**FFMPEG** 

Glide

**Custom Views** 

SurfaceView